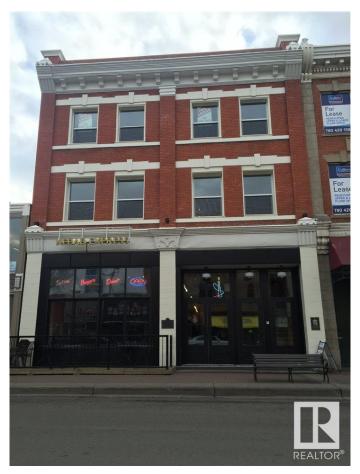

### \$0

0 Bedroom, 0.00 Bathroom, Office on 0.00 Acres

Strathcona Junction, Edmonton, AB

Historic building in the heart of Whyte Avenue with upgraded façade, fully renovated common areas and upgraded HVAC. Sizes available include: 2,215 Sq. Ft. on the 2nd floor, 2138 sq. ft. on the 3rd floor, 1,130 Sq. Ft. on the 3rd floor and 2,873 Sq. Ft. on the lower level. Available immediately. Operating costs are \$14.79 inclusive of property tax, management, common area maintenance and utilities. Ideal for specialty retail, office, and creative spaces. Current Tenant incentive is one month of free net rent per year of the term signed!

### **Exterior**

Exterior Brick
Construction Brick