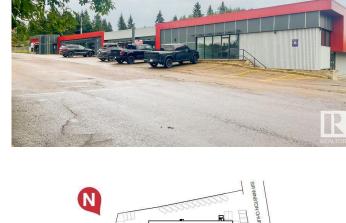

#### \$0

0 Bedroom, 0.00 Bathroom, Retail on 0.00 Acres

Grandin, St. Albert, AB

Ideal for retail/ flex/ showroom tenants. Main floor rates starting at \$18/sf net, lower level negotiable plus \$5.46/sf operating costs. Full exterior renovation recently completed. Located directly next to Grandin Parc Village developments bringing high density residential to the immediate area. Zoning allows for a wide variety of uses.

## **Community Information**

Address 20 Sir Winston Churchill Avenue

Area St. Albert
Subdivision Grandin
City St. Albert
County ALBERTA

Province AB

Postal Code T8N 2W5