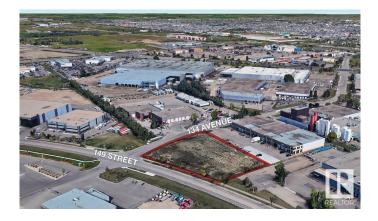

#### \$1,100,000

0 Bedroom, 0.00 Bathroom, Land Commercial on 0.00 Acres

Bonaventure Industrial, Edmonton, AB

1.33 Acres (+/-) of Industrial land ready for build to suit or storage Yard. High exposure corner site fronting onto 149 Street. IB Zoning allows for flexible range of users. Great location, situated in the heart of Bonaventure Industrial Park with full Municipal services. Site is listed For Sale or For Lease.

## **Community Information**

| Address     | 13341 149 Street       |
|-------------|------------------------|
| Area        | Edmonton               |
| Subdivision | Bonaventure Industrial |
| City        | Edmonton               |
| County      | ALBERTA                |
| Province    | AB                     |
| Postal Code | T5V 0B7                |