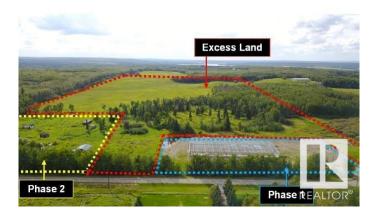

## \$755,000

0 Bedroom, 0.00 Bathroom, Land Commercial on 0.00 Acres

Seba Beach, Rural Parkland County, AB

Serviced land parcel with partially developed production facility  $\hat{a} \in \phi$  Property currently demised as follows: 22,012 sq.ft. $\hat{A}$ ± steel frame building on 2.73 acres $\hat{A}$ ± with services intended for a cannabis cultivation or food production upon completion  $\hat{a} \in \phi$  Excess land of 76.27 acres $\hat{A}$ ±  $\hat{a} \in \phi$  All building plans and transferable permits included as part of the sale  $\hat{a} \in \phi$  Located just off HWY 16, North of Wabamun Lake and ~40 minutes from Edmonton city limits  $\hat{a} \in \phi$  Water well and an unquantified amount of gravel material to the excess land point