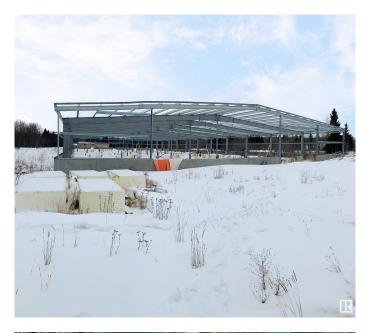

## \$755,000

0 Bedroom, 0.00 Bathroom, Land Commercial on 0.00 Acres

Seba Beach, Rural Parkland County, AB

Serviced land parcel with partially developed production facility  $\hat{a} \in \phi$  Property currently demised as follows: 22,012 sq.ft. $\hat{A}$ ± steel frame building on 2.73 acres $\hat{A}$ ± with services intended for a cannabis cultivation or food production upon completion  $\hat{a} \in \phi$  Excess land of 76.27 acres $\hat{A}$ ±  $\hat{a} \in \phi$  All building plans and transferable permits included as part of the sale  $\hat{a} \in \phi$  Located just off HWY 16, North of Wabamun Lake and ~40 minutes from Edmonton city limits  $\hat{a} \in \phi$  Water well and an unquantified amount of gravel material to the excess land point