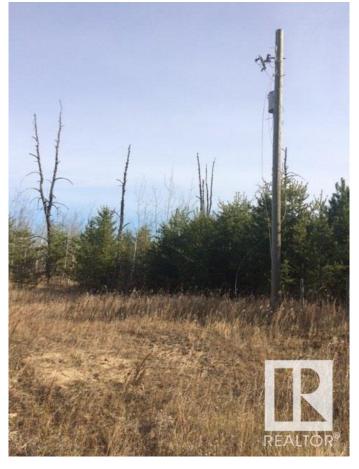

### \$95,000

0 Bedroom, 0.00 Bathroom, Land Commercial on 0.00 Acres

None, Rural Sturgeon County, AB

2.47 acre parcel in Heartland Industrial 3 miles north and 3 miles west of NWR Upgrader and Fertilizer plant...zoned heavy industrial...3 phase power at property line. 1/2 mile south of new highway Heartland Drive (TWP 570) connecting Hwy 38 and Opal Rd.