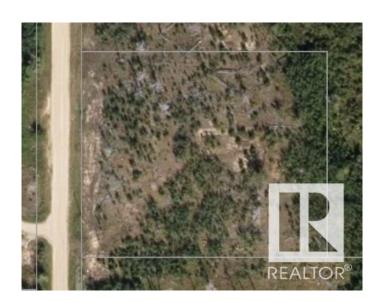

### \$95,000

0 Bedroom, 0.00 Bathroom, Land Commercial on 0.00 Acres

None, Rural Sturgeon County, AB

2.47 acre parcel in Heartland Industrial 3 miles north and 3 miles west of NWR Upgrader and Fertilizer plant...zoned heavy industrial...3 phase power at property line. 1/2 mile south of new highway Heartland Drive (TWP 570) connecting Hwy 38 and Opal Rd.