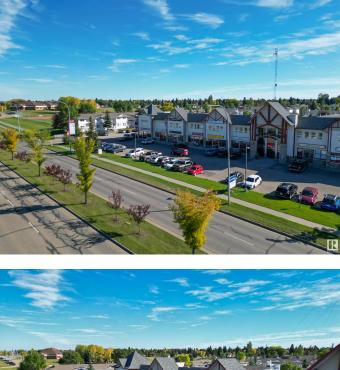

# \$0 - 223 636 King Street, Spruce Grove

MLS® #E4337913

#### **\$0**

0 Bedroom, 0.00 Bathroom, Office on 0.00 Acres

None, Spruce Grove, AB

This second floor unit is ideal office and personal service space! This 1,037+/- square foot space is a rare find. Located at the intersection of Grove Drive and King Street, this property is easily accessible. Large windows allow for lots of natural light. Welcoming lobby has stair and elevator access to the second floor. Shared washroom available on second floor. Other tenants include restaurants, preschool, daycare, personal services, chiropractor, dentist, and dental hygienist. Permitted uses include: health services, personal services, professional and office service. Zoned C3 -Neighbourhood Retail and Service.