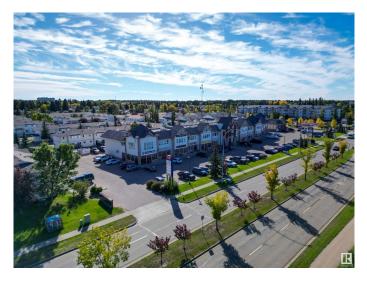

# \$0 - 223 636 King Street, Spruce Grove

MLS® #E4337913

#### **\$0**

0 Bedroom, 0.00 Bathroom, Office on 0.00 Acres

None, Spruce Grove, AB

This second floor unit is ideal office and personal service space! This 1,037+/- square foot space is a rare find. Located at the intersection of Grove Drive and King Street, this property is easily accessible. Large windows allow for lots of natural light. Welcoming lobby has stair and elevator access to the second floor. Shared washroom available on second floor. Other tenants include restaurants, preschool, daycare, personal services, chiropractor, dentist, and dental hygienist. Permitted uses include: health services, personal services, professional and office service. Zoned C3 -Neighbourhood Retail and Service.