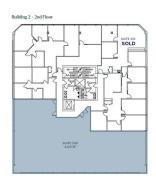

### \$1,031,000

0 Bedroom, 0.00 Bathroom, Office on 0.00 Acres

Strathcona Industrial Park, Edmonton, AB

Welcome to Whitemud Business Park! This established southside office park has recently underwent a condo conversion so units are now for sale! Sizes range from 915 Sq. Ft. up to 6,964 Sq. Ft. The park has a campus-like environment designed to enhance connectivity and collaboration. On-site amenities include a gym space exclusive to building occupants and an outdoor eating/gathering area soon to be improved. Great access to Whitemud Drive, QEII, and Anthony Henday Drive. This particular unit is 4,123 Sq. Ft. of developed office space with over 20 perimeter offices with windows, kitchen area, and meeting rooms. A summary of all current availabilities can be found on the brochure, we may also have other units coming up within the building that meet your size range.