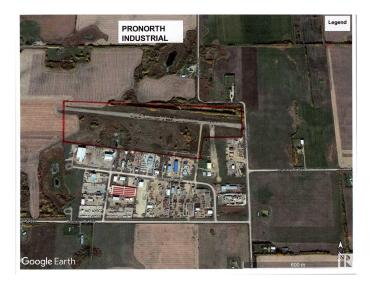

## \$6,825,000

0 Bedroom, 0.00 Bathroom, Land Commercial on 0.00 Acres

Pro North Industrial Park, Rural Sturgeon County, AB

An extension to the existing PRO-NORTH Industrial Park. This 78.30 acre parcel is an excellent opportunity for future subdivision of Medium Industrial lots and or subdivide to an owner-user for larger lots. The parcel has been approved by Sturgeon County for subdivision. it is currently zoned as Medium Industrial un-serviced. There are options for services to each of the subdivide lots. Access is direct via TWP Rd 544 to Highway 2 and Range Road 260 to Highway 37 and Villeneuve Rd Hwy 633. Only 10 minutes from north St. Albert on paved roads, 3 K north of Costco and 4 K west. Go to realtor's website for further inforamtion.