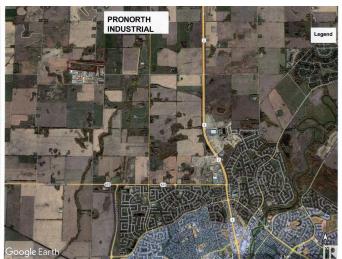

## \$6,825,000

0 Bedroom, 0.00 Bathroom, Land Commercial on 0.00 Acres

Pro North Industrial Park, Rural Sturgeon County, AB

An extension to the existing PRO-NORTH Industrial Park. This 78.30 acre parcel is an excellent opportunity for future subdivision of Medium Industrial lots and or subdivide to an owner-user for larger lots. The parcel has been approved by Sturgeon County for subdivision. it is currently zoned as Medium Industrial un-serviced. There are options for services to each of the subdivide lots. Access is direct via TWP Rd 544 to Highway 2 and Range Road 260 to Highway 37 and Villeneuve Rd Hwy 633. Only 10 minutes from north St. Albert on paved roads, 3 K north of Costco and 4 K west. Go to realtor's website for further inforamtion.