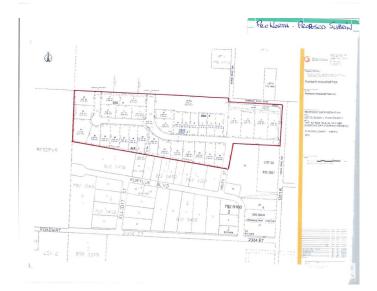

## \$6,825,000

0 Bedroom, 0.00 Bathroom, Land Commercial on 0.00 Acres

Pro North Industrial Park, Rural Sturgeon County, AB

An extension to the existing PRO-NORTH Industrial Park. This 78.30 acre parcel is an excellent opportunity for future subdivision of Medium Industrial lots and or subdivide to an owner-user for larger lots. The parcel has been approved by Sturgeon County for subdivision. it is currently zoned as Medium Industrial un-serviced. There are options for services to each of the subdivide lots. Access is direct via TWP Rd 544 to Highway 2 and Range Road 260 to Highway 37 and Villeneuve Rd Hwy 633. Only 10 minutes from north St. Albert on paved roads, 3 K north of Costco and 4 K west. Go to realtor's website for further inforamtion.