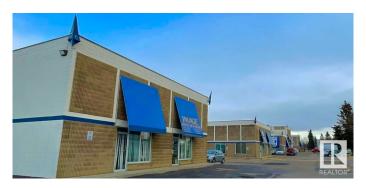

#### \$0

0 Bedroom, 0.00 Bathroom, Industrial on 0.00 Acres

Campbell Business Park, St. Albert, AB

**NEWLY REMODELED 2023: Call** 587-635-1999 for availability and rates Concorde Centre is a Flex/Warehouse = Multi-use Warehouse/Bay/Office/Shop FLEXIBLE CONFIGURATION, conveniently located just minutes off the Anthony Henday N. Hwy. North Edmonton/St. Albert commercial district community with customer and employee parking. Concorde Centre; Solid concrete structure buildings with HIGH VISABILITY signage above each leasable space. Building Info: -Insulated concrete blocks, steel ceiling deck with SBS roof -Highly Insulated -Loading: Mix of Grade with 16x16 O/H -Power Supply: 3 phase power with 100-600A service -Floor Drain Sumps in Place -Ceiling Height: up to 24' -Heating: Mix of Rooftop HVAC system and Radiant heating units 2,200sqft unit, with \$6.00/sqft promotional rate available! Potential availability by end of July 2025, Features include a grade-level bay with one (1) overhead door, mezzanine, one (1) washroom and paint booth (can be removed if not needed)

# **Exterior**

Exterior Block, Concrete, Steel Frame Construction Block, Concrete, Steel Frame