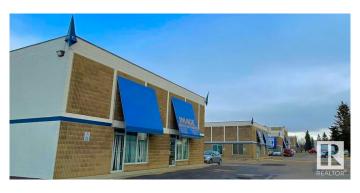

#### \$0

0 Bedroom, 0.00 Bathroom, Industrial on 0.00 Acres

Campbell Business Park, St. Albert, AB

**NEWLY REMODELED 2023: Call** 587-635-1999 for availability and rates Concorde Centre is a Flex/Warehouse = Multi-use Warehouse/Bay/Office/Shop FLEXIBLE CONFIGURATION, conveniently located just minutes off the Anthony Henday N. Hwy. North Edmonton/St. Albert commercial district community with customer and employee parking. Concorde Centre; Solid concrete structure buildings with HIGH VISABILITY signage above each leasable space. Building Info: -Insulated concrete blocks, steel ceiling deck with SBS roof -Highly Insulated -Loading: Mix of Grade with 16x16 O/H -Power Supply: 3 phase power with 100-600A service -Floor Drain Sumps in Place -Ceiling Height: up to 24' -Heating: Mix of Rooftop HVAC system and Radiant heating units 2,200sqft unit, with \$6.00/sqft promotional rate available! Potential availability by end of July 2025, Features include a grade-level bay with one (1) overhead door, mezzanine, one (1) washroom and paint booth (can be removed if not needed)

# **Exterior**

Exterior Block, Concrete, Steel Frame Construction Block, Concrete, Steel Frame