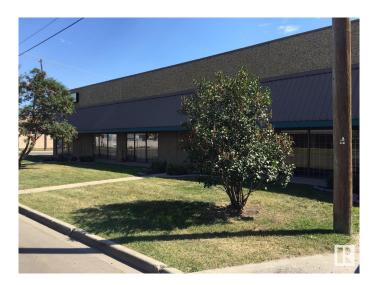

#### \$0

0 Bedroom, 0.00 Bathroom, Industrial on 0.00 Acres

Kennedale Industrial, Edmonton, AB

Located in the rapidly growing commercial district of North-East Edmonton, in Kennedale Plaza, this Flex/Warehouse-Office building offers light bay industrial space, upgraded with modern-high efficient heating/cooling and lighting systems and 3-phase power service for your business needs. Kennedale offers 12 x 14 Grade overhead doors, 18-20 ft clear to ceiling and 90 ft bay depth. High quality construction with efficient structures. Significant parking available. FLEX office/warehouse offers the option for 100% office or part office/ part warehouse. Available Unit 12849 - 1,700sqft warehouse space with (1) 14x12 Overhead Door, (1) storage room, (1) washroom and a kitchenette