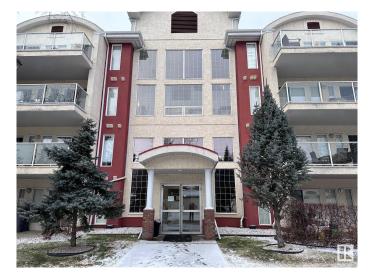

## \$212,000

2 Bedroom, 1.00 Bathroom, 864 sqft Condo / Townhouse on 0.00 Acres

Westmount, Edmonton, AB

Welcome to Glenora Mansion. This fully furnished condo unit located on the main floor with two bedrooms, one bathroom is move-in ready. Newly painted walls, laminated flooring with ensuite washer and dryer and corner gas fireplace. Includes one surface covered car parking space. Amenities include an exercise room, underground carwash and ample visitor parking area. Conveniently located near the Grant McEwan University, Brewery Shopping District and Manchester Square, this unit will impress you.

## **Amenities**

County

Amenities Air Conditioner, Car Wash, Exercise Room, Intercom, Parking-Visitor,

Patio, Security Door

Parking Spaces 1

Parking Stall