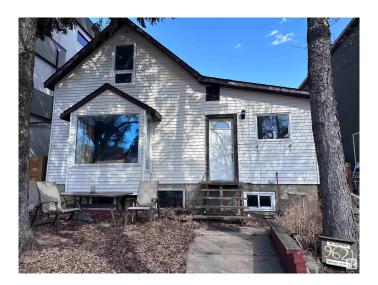

# \$499,900 - 9621 101 Street, Edmonton

MLS® #E4383383

## \$499,900

4 Bedroom, 3.00 Bathroom, 1,260 sqft Single Family on 0.00 Acres

Rossdale, Edmonton, AB

Infill lot in the desirable neighborhood of Rossdale with view of Legislature Building. Could be renovated to maintain a livable home. Has Jacuzzi and Sauna. Available for quick possession. Zoned for infills, and can accommodate a duplex or front to back 4-plex.

Built in 1910