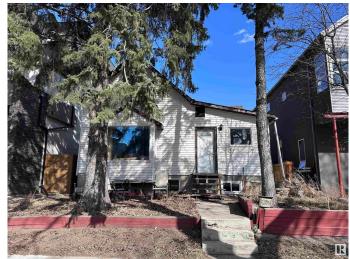

# \$499,900 - 9621 101 Street, Edmonton

MLS® #E4383383

## \$499,900

4 Bedroom, 3.00 Bathroom, 1,260 sqft Single Family on 0.00 Acres

Rossdale, Edmonton, AB

Infill lot in the desirable neighborhood of Rossdale with view of Legislature Building. Could be renovated to maintain a livable home. Has Jacuzzi and Sauna. Available for quick possession. Zoned for infills, and can accommodate a duplex or front to back 4-plex.