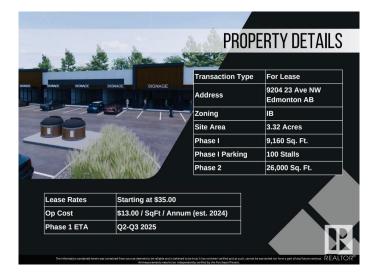

#### **\$0**

0 Bedroom, 0.00 Bathroom, Retail on 0.00 Acres

Parsons Industrial, Edmonton, AB

Welcome to District 23, Anchored by the renowned Starbucks Coffee, Daycare & Pizza this dynamic plaza offers a prime location, ensuring high foot traffic and visibility for businesses. With Starbucks as the cornerstone, District 23 invites a diverse mix of tenants to join this retail haven, catering to various businesses. Currently Phase 1 – only 3 units remaining, 1235 SQFT each plus offering ample space for your business. Embrace the opportunity to be part of this thriving retail landscape, where every storefront contributes to a vibrant tapestry of offerings. COMING Q1/2026

## **Community Information**

| Address     | 9204 23 Avenue     |
|-------------|--------------------|
| Area        | Edmonton           |
| Subdivision | Parsons Industrial |

| City        | Edmonton |
|-------------|----------|
| County      | ALBERTA  |
| Province    | AB       |
| Postal Code | T6N 1H9  |

### **Additional Information**

| Date Listed    | May 3rd, 2024 |
|----------------|---------------|
| Days on Market | 467           |
| Zoning         | Zone 41       |

DATA IS DEEMED RELIABLE BUT IS NOT GUARANTEED ACCURATE BY THE REALTORS® ASSOCIATION OF EDMONTON. COPYRIGHT 2025 BY THE REALTORS® ASSOCIATION OF EDMONTON. ALL RIGHTS RESERVED.Trademarks are owned or controlled by the Canadian Real Estate Association (CREA) and identify real estate professionals who are members of CREA (REALTOR®, REALTORS®) and/or the quality of services they provide (MLS®, Multiple Listing Service®)