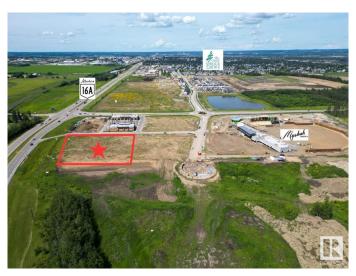

## \$2,500,000

0 Bedroom, 0.00 Bathroom, Land Commercial on 0.00 Acres

None, Spruce Grove, AB

Discover an exciting commercial prospect in Spruce Grove's brand new Ballpark District! Located at the crossroads of Highway 16A/Pioneer Road & only 7 minutes to West Edmonton. This 2 acre (+/-) lot has direct highway access & excellent visibility with a substantial traffic flow averaging 25,000 (+/-) vehicles daily. This enviable spot next to the future Myshak Metro Ballpark is set to see many great amenities added nearby with the surrounding residential construction. Zoned for Highway Commercial use with the added advantage of being a corner lot along a roadway allowing for convenient drive-through potential.