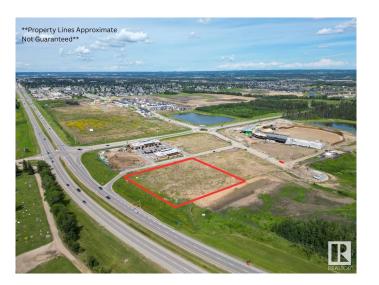

## \$2,500,000

0 Bedroom, 0.00 Bathroom, Land Commercial on 0.00 Acres

None, Spruce Grove, AB

Discover an exciting commercial prospect in Spruce Grove's brand new Ballpark District! Located at the crossroads of Highway 16A/Pioneer Road & only 7 minutes to West Edmonton. This 2 acre (+/-) lot has direct highway access & excellent visibility with a substantial traffic flow averaging 25,000 (+/-) vehicles daily. This enviable spot next to the future Myshak Metro Ballpark is set to see many great amenities added nearby with the surrounding residential construction. Zoned for Highway Commercial use with the added advantage of being a corner lot along a roadway allowing for convenient drive-through potential.