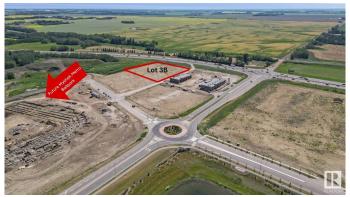

## \$2,500,000

0 Bedroom, 0.00 Bathroom, Land Commercial on 0.00 Acres

None, Spruce Grove, AB

Discover an exciting commercial prospect in Spruce Grove's brand new Ballpark District! Located at the crossroads of Highway 16A/Pioneer Road & only 7 minutes to West Edmonton. This 2 acre (+/-) lot has direct highway access & excellent visibility with a substantial traffic flow averaging 25,000 (+/-) vehicles daily. This enviable spot next to the future Myshak Metro Ballpark is set to see many great amenities added nearby with the surrounding residential construction. Zoned for Highway Commercial use with the added advantage of being a corner lot along a roadway allowing for convenient drive-through potential.