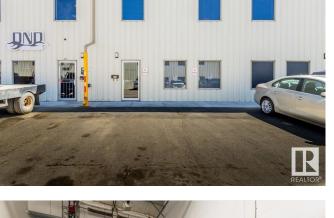

### \$319,000

0 Bedroom, 0.00 Bathroom, Industrial on 0.00 Acres

West Commercial (Leduc), Leduc, AB

1381.79 sq/ft industrial bay located in the Northwest Commercial district of Leduc. Close to Nisku and the Edmonton International Airport. Set up with work shop, lunch/office space, washroom, and a large overhead door.

# **Exterior**

Exterior

Metal, Steel Frame