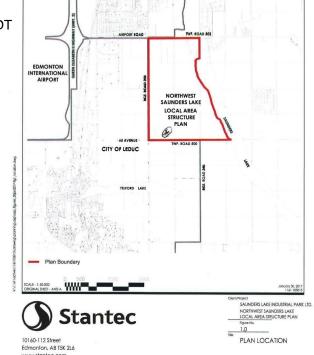

## \$3,890,000

0 Bedroom, 0.00 Bathroom, Rural on 59.80 Acres

None, Rural Leduc County, AB

APP 59.8 ACRES(MORE OR LESS).LOCATED ON 65 AVE BETWEEN RR 245 AND 250.PARCEL IS LOCATED IN LEDUC COUNTY AND HAS A GREAT POTENTIAL IN SAUNDERS LAKE AREA STRUCTURE PLAN.FUTURE PROPOSED ZONING IS MEDIUM INDUSTRIAL.

# **Community Information**

Address

65 Ave Rr 245&250

Area

**Rural Leduc County** 

Subdivision

None

City