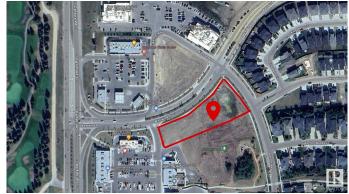

## \$1,140,000

0 Bedroom, 0.00 Bathroom, Land Commercial on 0.00 Acres

None, Spruce Grove, AB

1.2 (+/-) acre development opportunity at Westwind Centre! Located just a 10 minute drive from West Edmonton at the intersection of Highway 16 and Century Road. excellent exposure with approximately 55,000 vehicles passing per day. Westwind Centre is a major commercial destination and serves as the hub for a variety of uses including retail, person and professional services and restaurants. Nearby amenities include Tim Hortons, No Frills, McDonalds, Westwind Health Centre, pharmacy, daycare and barber. Zoned C2