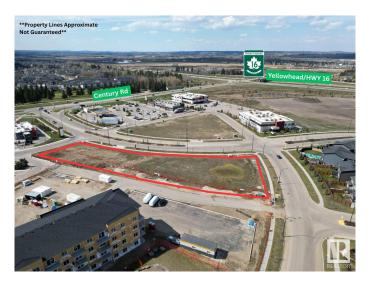

## \$1,140,000

0 Bedroom, 0.00 Bathroom, Land Commercial on 0.00 Acres

None, Spruce Grove, AB

1.2 (+/-) acre development opportunity at Westwind Centre! Located just a 10 minute drive from West Edmonton at the intersection of Highway 16 and Century Road. excellent exposure with approximately 55,000 vehicles passing per day. Westwind Centre is a major commercial destination and serves as the hub for a variety of uses including retail, person and professional services and restaurants. Nearby amenities include Tim Hortons, No Frills, McDonalds, Westwind Health Centre, pharmacy, daycare and barber. Zoned C2