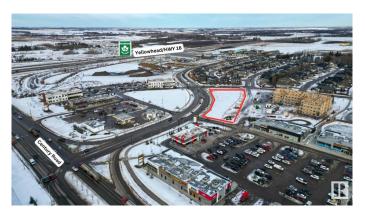

## \$1,140,000

0 Bedroom, 0.00 Bathroom, Land Commercial on 0.00 Acres

None, Spruce Grove, AB

1.2 (+/-) acre development opportunity at Westwind Centre! Located just a 10 minute drive from West Edmonton at the intersection of Highway 16 and Century Road. excellent exposure with approximately 55,000 vehicles passing per day. Westwind Centre is a major commercial destination and serves as the hub for a variety of uses including retail, person and professional services and restaurants. Nearby amenities include Tim Hortons, No Frills, McDonalds, Westwind Health Centre, pharmacy, daycare and barber. Zoned C2