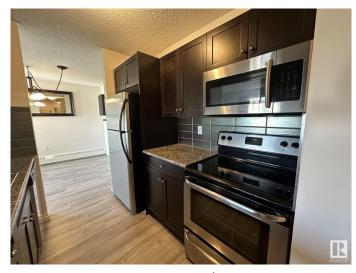

## \$229,000

2 Bedroom, 2.00 Bathroom, 936 sqft Condo / Townhouse on 0.00 Acres

Queen Mary Park, Edmonton, AB

RENOVATED AND MOVE IN READY AMAZING SPACE OVER LOOKING THE INNER COURTYARD AND IN THE HEART OF THE BREWERY DISTRICT!!! FABULOUS TOP FLOOR CORNER UNIT in "THE POINTE II"! This is an impressive quality renovated & spacious 2 bedroom 2 bathroom top floor QUIET corner unit that has large sized living areas. The space features plank flooring, lots of closet and storage space, bedrooms that will fit queen and king beds, in suite laundry, beautiful kitchen with stainless appliances and a serving window with an eating bar, spacious living room with a large deck and a large dinning area. The 2 bedrooms are at opposite ends of the suite so great for privacy. An impressive and a must see apartment!

## Interior

Interior Features ensuite bathroom

Appliances Dishwasher-Built-In, Dryer, Hood Fan, Refrigerator, Stove-Electric,

Washer

Heating Baseboard, Natural Gas, Water