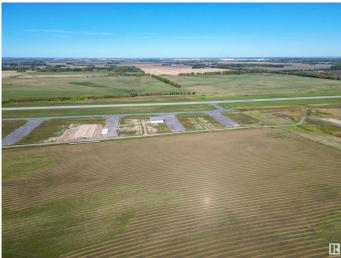

### \$545,000

0 Bedroom, 0.00 Bathroom, Land Commercial on 0.00 Acres

None, Rural Parkland County, AB

Exceptional Development Opportunity at Edmonton Parkland Executive Airport! This 0.78-acre lot in the Edmonton Parkland Executive Airport offers direct access to the nearby runway, making it an ideal location for aviation-related businesses. With paved taxiways, natural gas and power to the lot. The property is ready for the construction of hangars or shops tailored to your needs. Each lot will require an independent septic and cistern system Zoned AGG, this versatile lot allows for a range of commercial or aviation development possibilities. Don't miss your chance to secure a prime spot in this growing executive airport community!