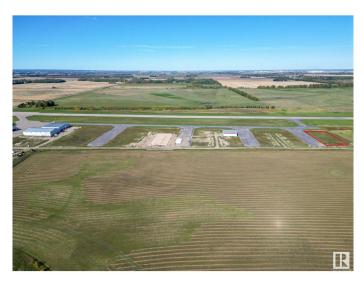

### \$545,000

0 Bedroom, 0.00 Bathroom, Land Commercial on 0.00 Acres

None, Rural Parkland County, AB

Exceptional Development Opportunity at Edmonton Parkland Executive Airport! This 0.78-acre lot in the Edmonton Parkland Executive Airport offers direct access to the nearby runway, making it an ideal location for aviation-related businesses. With paved taxiways, natural gas and power to the lot. The property is ready for the construction of hangars or shops tailored to your needs. Each lot will require an independent septic and cistern system Zoned AGG, this versatile lot allows for a range of commercial or aviation development possibilities. Don't miss your chance to secure a prime spot in this growing executive airport community!