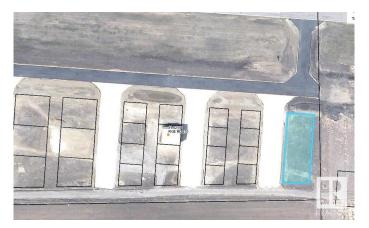

### \$545,000

0 Bedroom, 0.00 Bathroom, Land Commercial on 0.00 Acres

None, Rural Parkland County, AB

Exceptional Development Opportunity at Edmonton Parkland Executive Airport! This 0.78-acre lot in the Edmonton Parkland Executive Airport offers direct access to the nearby runway, making it an ideal location for aviation-related businesses. With paved taxiways, natural gas and power to the lot. The property is ready for the construction of hangars or shops tailored to your needs. Each lot will require an independent septic and cistern system Zoned AGG, this versatile lot allows for a range of commercial or aviation development possibilities. Don't miss your chance to secure a prime spot in this growing executive airport community!

## **Community Information**

| Address     | 31 52111 Rr 270       |
|-------------|-----------------------|
| Area        | Rural Parkland County |
| Subdivision | None                  |

| City        | Rural Parkland County |
|-------------|-----------------------|
| County      | ALBERTA               |
| Province    | AB                    |
| Postal Code | T7X 3M2               |