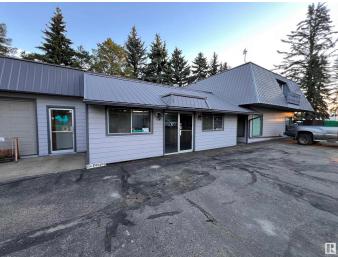

#### \$0

0 Bedroom, 0.00 Bathroom, Retail on 0.00 Acres

Diamond Industrial Park, Spruce Grove, AB

Retail Opportunity! 1,250SF of high exposure retail space in Spruce Grove. located along Golden Spike Rd (11,000 VPD). Can support a wide variety of uses, new HVAC and firewalls in the unit. Open design. Zoned M1 -Industrial.

### Exterior

Exterior

Wood Frame

Construction Wood Frame