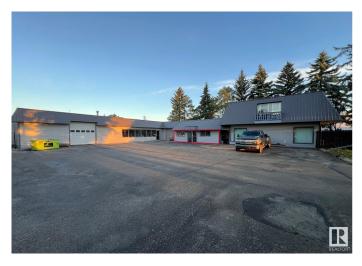

#### \$0

0 Bedroom, 0.00 Bathroom, Retail on 0.00 Acres

Diamond Industrial Park, Spruce Grove, AB

Retail Opportunity! 1,250SF of high exposure retail space in Spruce Grove. located along Golden Spike Rd (11,000 VPD). Can support a wide variety of uses, new HVAC and firewalls in the unit. Open design. Zoned M1 -Industrial.

## **Community Information**

| Address     | 17 70 Oswald Drive      |
|-------------|-------------------------|
| Area        | Spruce Grove            |
| Subdivision | Diamond Industrial Park |
| City        | Spruce Grove            |
| County      | ALBERTA                 |
| Province    | AB                      |
| Postal Code | T7X 1E6                 |