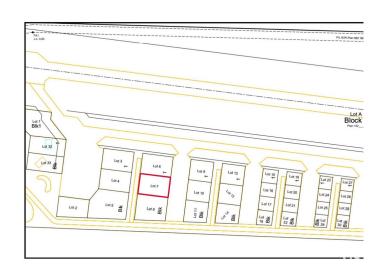

## \$524,999

0 Bedroom, 0.00 Bathroom, Land Commercial on 0.00 Acres

Sandhills Estates, Rural Parkland County, AB

Prime Development Opportunity in Edmonton Parkland Executive Airport! Seize the chance to own a 0.6-acre lot in the Edmonton Parkland Executive Airport, located in between two lots, offering access to the runway. With paved taxiways, natural gas and power to the lots, this parcel provides an ideal foundation for various hangar or shop configurations to meet your specific needs. Each lot will require an independent septic and cistern system Zoned AGG, this versatile lot offers flexibility for aviation-related or other commercial developments.

# **Community Information**

Address 7 52111 Range Rd 270
Area Rural Parkland County

Subdivision Sandhills Estates

City Rural Parkland County

County ALBERTA

Province AB

Postal Code T7X 3M2