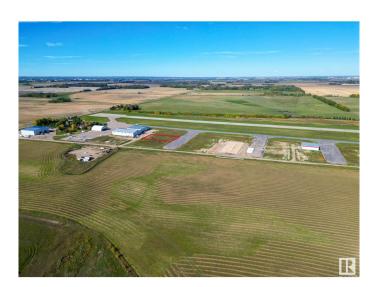

## \$524,999

0 Bedroom, 0.00 Bathroom, Land Commercial on 0.00 Acres

Sandhills Estates, Rural Parkland County, AB

Prime Development Opportunity in Edmonton Parkland Executive Airport! Seize the chance to own a 0.6-acre lot in the Edmonton Parkland Executive Airport, located in between two lots, offering access to the runway. With paved taxiways, natural gas and power to the lots, this parcel provides an ideal foundation for various hangar or shop configurations to meet your specific needs. Each lot will require an independent septic and cistern system Zoned AGG, this versatile lot offers flexibility for aviation-related or other commercial developments.