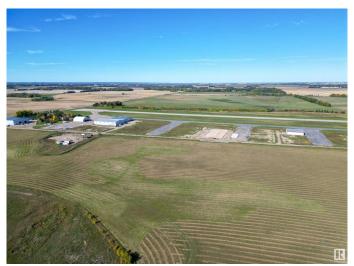

## \$524,999

0 Bedroom, 0.00 Bathroom, Land Commercial on 0.00 Acres

Sandhills Estates, Rural Parkland County, AB

Prime Development Opportunity in Edmonton Parkland Executive Airport! Seize the chance to own a 0.6-acre lot in the Edmonton Parkland Executive Airport, located in between two lots, offering access to the runway. With paved taxiways, natural gas and power to the lots, this parcel provides an ideal foundation for various hangar or shop configurations to meet your specific needs. Each lot will require an independent septic and cistern system Zoned AGG, this versatile lot offers flexibility for aviation-related or other commercial developments.