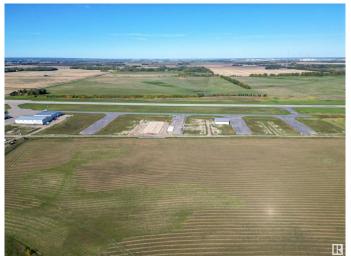

## \$174,999

0 Bedroom, 0.00 Bathroom, Land Commercial on 0.00 Acres

Sandhills Estates, Rural Parkland County, AB

Exceptional Development Opportunity at Edmonton Parkland Executive Airport! This 0.20-acre lot in the Edmonton Parkland Executive Airport offers direct access to the nearby runway, making it an ideal location for aviation-related businesses. With paved taxiways, natural gas and power to the lot. The property is ready for the construction of hangars or shops tailored to your needs. Each lot will require an independent septic and cistern system Zoned AGG, this versatile lot allows for a range of commercial or aviation development possibilities. Don't miss your chance to secure a prime spot in this growing executive airport community!