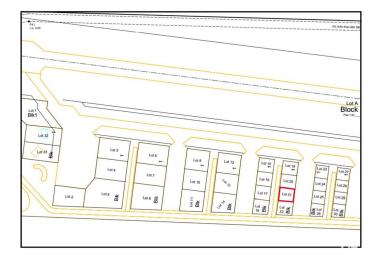

## \$174,999

0 Bedroom, 0.00 Bathroom, Land Commercial on 0.00 Acres

Sandhills Estates, Rural Parkland County, AB

Exceptional Development Opportunity at Edmonton Parkland Executive Airport! This 0.20-acre lot in the Edmonton Parkland Executive Airport offers direct access to the nearby runway, making it an ideal location for aviation-related businesses. With paved taxiways, natural gas and power to the lot. The property is ready for the construction of hangars or shops tailored to your needs. Each lot will require an independent septic and cistern system Zoned AGG, this versatile lot allows for a range of commercial or aviation development possibilities. Don't miss your chance to secure a prime spot in this growing executive airport community!

# **Community Information**

Address 21 52111 Range Rd 270
Area Rural Parkland County

Subdivision Sandhills Estates

City Rural Parkland County

County ALBERTA

Province AB

Postal Code T7X 3M2