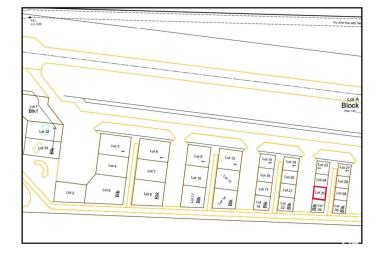

### \$139,500

0 Bedroom, 0.00 Bathroom, Land Commercial on 0.00 Acres

Sandhills Estates, Rural Parkland County, AB

Exceptional Development Opportunity at Edmonton Parkland Executive Airport! This 0.16-acre lot in the Edmonton Parkland Executive Airport offers direct access to the nearby runway, making it an ideal location for aviation-related businesses. With paved taxiways, natural gas and power to the lot, this property is ready for the construction of hangars or shops tailored to your needs. Each lot will require an independent septic and cistern system Zoned AGG, this versatile lot allows for a range of commercial or aviation development possibilities. Don't miss your chance to secure a prime spot in this growing executive airport community!

#### **Community Information**

| Address | 25 52111 Range Rd 270 |
|---------|-----------------------|
| Area    | Rural Parkland County |

| Subdivision | Sandhills Estates     |
|-------------|-----------------------|
| City        | Rural Parkland County |
| County      | ALBERTA               |
| Province    | AB                    |
| Postal Code | T7X 3M2               |