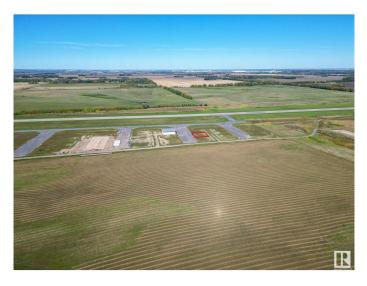

### \$139,500

0 Bedroom, 0.00 Bathroom, Land Commercial on 0.00 Acres

Sandhills Estates, Rural Parkland County, AB

Exceptional Development Opportunity at Edmonton Parkland Executive Airport! This 0.16-acre lot in the Edmonton Parkland Executive Airport offers direct access to the nearby runway, making it an ideal location for aviation-related businesses. With paved taxiways, natural gas and power to the lot, this property is ready for the construction of hangars or shops tailored to your needs. Each lot will require an independent septic and cistern system Zoned AGG, this versatile lot allows for a range of commercial or aviation development possibilities. Don't miss your chance to secure a prime spot in this growing executive airport community!