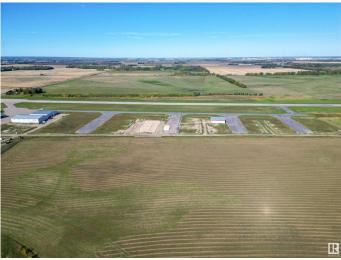

### \$153,500

0 Bedroom, 0.00 Bathroom, Land Commercial on 0.00 Acres

Sandhills Estates, Rural Parkland County, AB

Exceptional Development Opportunity at Edmonton Parkland Executive Airport! This 0.16-acre lot in the Edmonton Parkland Executive Airport offers direct access to the nearby runway, making it an ideal location for aviation-related businesses. With paved taxiways, natural gas and power to the lot, this property is ready for the construction of hangars or shops tailored to your needs. Each lot will require an independent septic and cistern system Zoned AGG, this versatile lot allows for a range of commercial or aviation development possibilities. Don't miss your chance to secure a prime spot in this growing executive airport community!