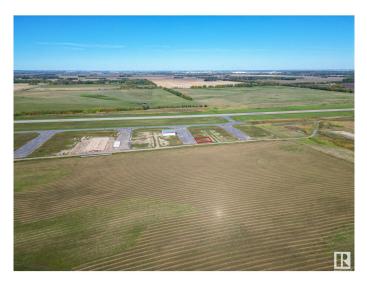

### \$153,500

0 Bedroom, 0.00 Bathroom, Land Commercial on 0.00 Acres

Sandhills Estates, Rural Parkland County, AB

Exceptional Development Opportunity at Edmonton Parkland Executive Airport! This 0.16-acre lot in the Edmonton Parkland Executive Airport offers direct access to the nearby runway, making it an ideal location for aviation-related businesses. With paved taxiways, natural gas and power to the lot, this property is ready for the construction of hangars or shops tailored to your needs. Each lot will require an independent septic and cistern system Zoned AGG, this versatile lot allows for a range of commercial or aviation development possibilities. Don't miss your chance to secure a prime spot in this growing executive airport community!