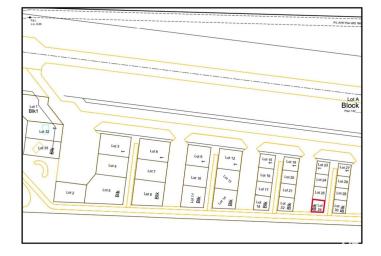

### \$153,500

0 Bedroom, 0.00 Bathroom, Land Commercial on 0.00 Acres

Sandhills Estates, Rural Parkland County, AB

Exceptional Development Opportunity at Edmonton Parkland Executive Airport! This 0.16-acre lot in the Edmonton Parkland Executive Airport offers direct access to the nearby runway, making it an ideal location for aviation-related businesses. With paved taxiways, natural gas and power to the lot, this property is ready for the construction of hangars or shops tailored to your needs. Each lot will require an independent septic and cistern system Zoned AGG, this versatile lot allows for a range of commercial or aviation development possibilities. Don't miss your chance to secure a prime spot in this growing executive airport community!

### **Community Information**

| Address | 26 52111 Range Rd 270 |
|---------|-----------------------|
| Area    | Rural Parkland County |

| Subdivision | Sandhills Estates     |
|-------------|-----------------------|
| City        | Rural Parkland County |
| County      | ALBERTA               |
| Province    | AB                    |
| Postal Code | T7X 3M2               |