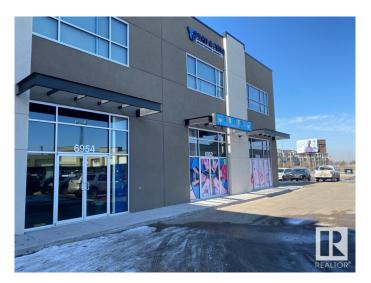

# \$1,794,800 - 6954 76 Avenue, Edmonton

MLS® #E4409441

\$1,794,800

0 Bedroom, 0.00 Bathroom, Retail on 0.00 Acres

Girard Industrial, Edmonton, AB

Discover an exceptional investment opportunity with this prime 3-unit complex (6950, 6952, 6954) spanning 4200 sq ft, fully leased to an established, successful daycare. This property delivers a full suite of childcare services, including valuable after-school care, underpinning its robust income stream. Situated with premier Argyll Road frontage and in close proximity to Bonnie Doon & the LRT, it combines modern architecture & meticulous maintenance w/ substantial parking, ensuring it stands out in a high-visibility location. Uniquely priced below its appraised value, this concrete structure is not just an asset but a strategic investment in a vibrant area. Capitalizing on easy access to extensive amenities, presenting a rare, income-generating opportunity in a highly desirable neighbourhood. Don't overlook this chance to secure a piece of prime real estate that promises not only returns but a gateway to further possibilities in a sought-after locale. Act now!

## **Community Information**

Address 6954 76 Avenue

Area Edmonton

Subdivision Girard Industrial

City Edmonton
County ALBERTA

Province AB

Postal Code T6B 2R2

### **Exterior**

Exterior Concrete, Tilt-Up
Construction Concrete, Tilt-Up