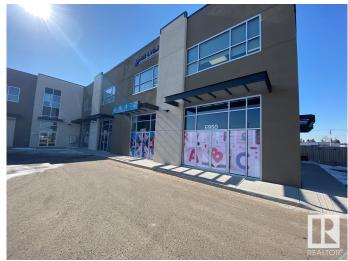

# \$1,794,800 - 6954 76 Avenue, Edmonton

MLS® #E4409441

\$1,794,800

0 Bedroom, 0.00 Bathroom, Retail on 0.00 Acres

Girard Industrial, Edmonton, AB

Discover an exceptional investment opportunity with this prime 3-unit complex (6950, 6952, 6954) spanning 4200 sq ft, fully leased to an established, successful daycare. This property delivers a full suite of childcare services, including valuable after-school care, underpinning its robust income stream. Situated with premier Argyll Road frontage and in close proximity to Bonnie Doon & the LRT, it combines modern architecture & meticulous maintenance w/ substantial parking, ensuring it stands out in a high-visibility location. Uniquely priced below its appraised value, this concrete structure is not just an asset but a strategic investment in a vibrant area. Capitalizing on easy access to extensive amenities, presenting a rare, income-generating opportunity in a highly desirable neighbourhood. Don't overlook this chance to secure a piece of prime real estate that promises not only returns but a gateway to further possibilities in a sought-after locale. Act now!

## **Community Information**

Address 6954 76 Avenue

Area Edmonton

Subdivision Girard Industrial

City Edmonton
County ALBERTA

Province AB

Postal Code T6B 2R2

### **Exterior**

Exterior Concrete, Tilt-Up
Construction Concrete, Tilt-Up