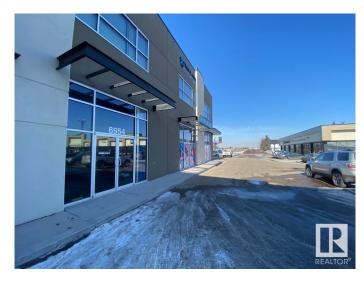

# \$1,794,800 - 6954 76 Avenue, Edmonton

MLS® #E4409441

\$1,794,800

0 Bedroom, 0.00 Bathroom, Retail on 0.00 Acres

Girard Industrial, Edmonton, AB

Discover an exceptional investment opportunity with this prime 3-unit complex (6950, 6952, 6954) spanning 4200 sq ft, fully leased to an established, successful daycare. This property delivers a full suite of childcare services, including valuable after-school care, underpinning its robust income stream. Situated with premier Argyll Road frontage and in close proximity to Bonnie Doon & the LRT, it combines modern architecture & meticulous maintenance w/ substantial parking, ensuring it stands out in a high-visibility location. Uniquely priced below its appraised value, this concrete structure is not just an asset but a strategic investment in a vibrant area. Capitalizing on easy access to extensive amenities, presenting a rare, income-generating opportunity in a highly desirable neighbourhood. Don't overlook this chance to secure a piece of prime real estate that promises not only returns but a gateway to further possibilities in a sought-after locale. Act now!

## **Community Information**

Address 6954 76 Avenue

Area Edmonton

Subdivision Girard Industrial

City Edmonton
County ALBERTA

Province AB

Postal Code T6B 2R2

### **Exterior**

Exterior Concrete, Tilt-Up
Construction Concrete, Tilt-Up