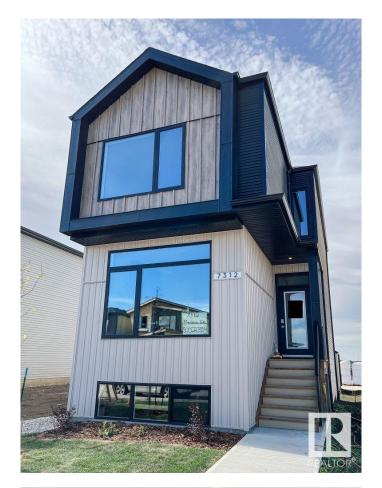

### \$519,890

3 Bedroom, 2.50 Bathroom, 1,471 sqft Single Family on 0.00 Acres

Alces, Edmonton, AB

Welcome home to a layout that effortlessly blends style and functionality, with space for every moment that matters. The open concept living room flows seamlessly into a galley-style kitchen. A walk in pantry keeps your essentials organized, while the separate dining room offers a dedicated spot for friends and family dinners. The sunken rear mudroom keeps all your outdoor gear neatly tucked away, while the tech space on the split level ensures a quiet corner for focused work. Upstairs you will find the primary and spacious ensuite with drop in tub, 2 more bedrooms, and laundry for your convenience. The developed basement recreation room adds even more living space. Check out the Versa Impression for yourself! \*photos are for representation only. Colours and finishing may vary\*