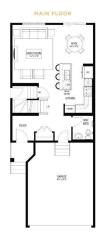

# \$549,900

3 Bedroom, 2.50 Bathroom, 1,567 sqft Single Family on 0.00 Acres

Crystallina Nera East, Edmonton, AB

Step into the Ashby, where affordability meets functionality. At the centre of the home is an L-shaped level 1 kitchen with optimal storage space and an island where you can watch your favourite tv shows while eating breakfast. Flowing into the dining nook and perfectly into the great room, the open concept main floor is the ideal space to gather and entertain. The second floor offers a central bonus room that strategically separates the primary suite from the 2 additional bedrooms, complete with a full bathroom and convenient upper floor laundry. The basement is roughed in for a 1 bedroom suite, complete with an exterior side entrance.