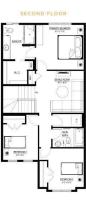

# \$549,900

3 Bedroom, 2.50 Bathroom, 1,567 sqft Single Family on 0.00 Acres

Crystallina Nera East, Edmonton, AB

Step into the Ashby, where affordability meets functionality. At the centre of the home is an L-shaped level 1 kitchen with optimal storage space and an island where you can watch your favourite tv shows while eating breakfast. Flowing into the dining nook and perfectly into the great room, the open concept main floor is the ideal space to gather and entertain. The second floor offers a central bonus room that strategically separates the primary suite from the 2 additional bedrooms, complete with a full bathroom and convenient upper floor laundry. The basement is roughed in for a 1 bedroom suite, complete with an exterior side entrance.