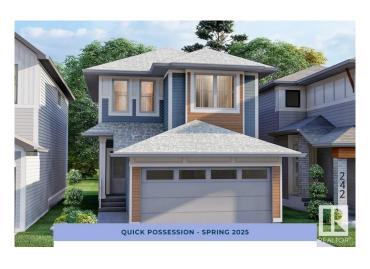

# \$549,900 - 7344 182 Avenue, Edmonton

MLS® #E4412276

# \$549,900

3 Bedroom, 2.50 Bathroom, 1,567 sqft Single Family on 0.00 Acres

Crystallina Nera East, Edmonton, AB

Step into the Ashby, where affordability meets functionality. At the centre of the home is an L-shaped level 1 kitchen with optimal storage space and an island where you can watch your favourite tv shows while eating breakfast. Flowing into the dining nook and perfectly into the great room, the open concept main floor is the ideal space to gather and entertain. The second floor offers a central bonus room that strategically separates the primary suite from the 2 additional bedrooms, complete with a full bathroom and convenient upper floor laundry. The basement is roughed in for a 1 bedroom suite, complete with an exterior side entrance.

Built in 2024