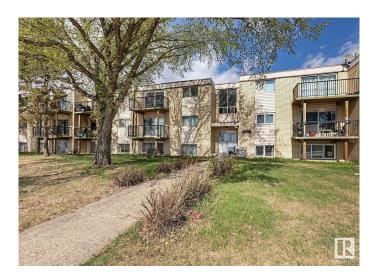

# \$79,000 - 37 13230 Fort Road, Edmonton

MLS® #E4413350

# \$79,000

1 Bedroom, 1.00 Bathroom, 592 sqft Condo / Townhouse on 0.00 Acres

Belvedere, Edmonton, AB

Investor/First-Time Buyer Opportunity! This top-floor unit in Belvedere has been fully renovated and is an excellent choice for anyone looking to invest or purchase their first home. The one-bedroom, one-bathroom space is move-in ready and ideal for renting out. The modern kitchen has quartz countertops, stainless steel appliances and vinyl flooring throughout the whole suite. Laundry facilities are conveniently located on every floor, and public transit, including the LRT, are just steps away. Don't miss the chance to see this gem and make it yours!

# **Community Information**

Address 37 13230 Fort Road

Area Edmonton
Subdivision Belvedere
City Edmonton
County ALBERTA

Province AB

Postal Code T5A 1C2

## **Exterior**

Exterior Wood, Stucco, Vinyl

Exterior Features Landscaped, Public Transportation, Schools, Shopping Nearby

Roof Asphalt Shingles, Tar & Dravel

Construction Wood, Stucco, Vinyl Foundation Concrete Perimeter