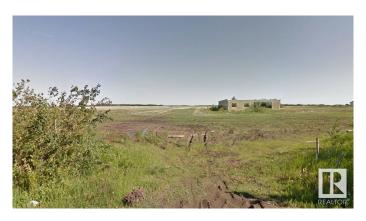

### \$1,582,050

0 Bedroom, 0.00 Bathroom, Land Commercial on 0.00 Acres

Edmonton Energy And Technology Park, Edmonton, AB

79.5 acres. This potential industrial development site is strategically located within the Edmonton Energy and Technology Park Area Structure Plan (ASP), offering excellent access to key transportation routes. It provides quick access to Manning Drive and is just minutes from the Anthony Henday, enhancing business connectivity. The site is minutes from Manning Town Centre and Fort Saskatchewan, close to Alberta'S Heartland, a major industrial hub. With a central location and access to surrounding infrastructure, this site presents prime potential for future industrial development. Short Legal: 4;23;54;29;SE - Zoning: AG (Agricultural).