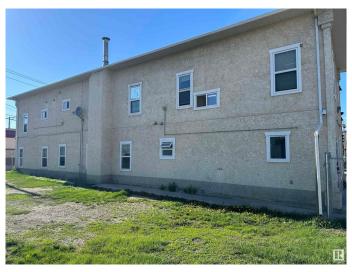

LL OF EDMONTON **CURENTLY GENERATING NET PROFIT OF** \$101.383.78 A YEAR! THIS IS THE TAJ MAHAL OF ROOMING HOMES! Located in Downtown Edmonton this property BOASTS 21 SUITES, 4 BATHROOMS (2 ON EACH FLOOR), COIN OPERATED LAUNDRY, FOB ENTRY and so much more! The lower level is currently used for storage along with office and workshop ALONG WITH IN-FLOOR HEATING IN THE BASEMENT. The average tenant has been long term (8 years on the average) and this property is in very good condition and managed professionally. Current gross revenue is \$141,720.00 and net profits which are\$ 101,383.78 an AMAZING CAP RATE OF JUST OVER 10%! NOW BOASTING NEW SHAW INTERNET, RENT ROLL TO INCREASE ON MARCH 01, 2025

Built in 1926

## **Essential Information**

MLS® # E4414368 Price \$999,900

Bathrooms 0.00







Acres 0.00 Year Built 1926

Type Multi-Family Commercial

Status Active

## **Community Information**

Address 10732 96 Street

Area Edmonton
Subdivision Mccauley
City Edmonton
County ALBERTA

Province AB

Postal Code T5H 2J6

#### **Exterior**

Exterior Stucco, Wood Frame Construction Stucco, Wood Frame

## **Additional Information**

Date Listed November 22nd, 2024

Days on Market 180

Zoning Zone 13

DATA IS DEEMED RELIABLE BUT IS NOT GUARANTEED ACCURATE BY THE REALTORS® ASSOCIATION OF EDMONTON. COPYRIGHT 2025 BY THE REALTORS® ASSOCIATION OF EDMONTON. ALL RIGHTS RESERVED. Trademarks are owned or controlled by the Canadian Real Estate Association (CREA) and identify real estate professionals who are members of CREA (REALTOR®, REALTORS®) and/or the quality of services they provide (MLS®