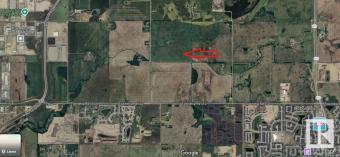

## \$4,999,000

0 Bedroom, 0.00 Bathroom, Land Commercial on 0.00 Acres

Edmonton South Central East, Edmonton, AB

Located in the recently adopted (March 1, 2024) Edmonton South Central East Neighborhood within the Ellerslie District, this 80 acres of agriculture is in the City of Edmonton, yet adjacent to Leduc County & the City of Beaumont. Recently included in the 2019 Annexation between the municipalities, this parcel is located on what was Range Road 243 and now addressed as 91 street, just north of Township Road 510 on the East side of the road. Designated as part of the City of Edmonton's UNABSORBED INDUSTRIAL LAND SUPPLY in the City of Edmonton's Industrial Investment Action Plan 2024 also indicates it is located in a FUTURE GROWTH AREA. The current zoning is agriculture and the future zoning recommendations by the City of Edmonton in their most recent discussions are subject to change based on information provided by the City's website.