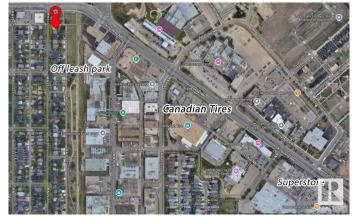

## \$799,900

0 Bedroom, 0.00 Bathroom, Land Commercial on 0.00 Acres

Inglewood (Edmonton), Edmonton, AB

Buy & Build potential up to 4 Story apartment for a 29 units on a RM h16 zoning "CORNER" lot 49.9' \* 150'(140'). The site is backing to green space and off leash Park. The site location near Canadian tire & Superstore and public transportation to Kingsway mall. Bachelor (2 units), 1-bed (18 units), 2-bed (9 units). 29 units estimated gross income \$528,000. Cap rate 5.25%. The seller is also option to build the completed project on request. The floorplan is for reference purposes only and is not final. The new owner will collaborate with the designer to optimize the potential of the lot. Photo is 3D rendering for illustration purpose only

#### **Essential Information**

MLS® # E4414623 Price \$799,900

Bathrooms 0.00 Acres 0.00 Year Built 1950

Type Land Commercial

Status Active