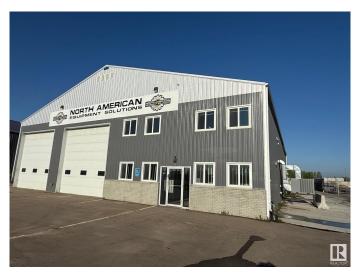

## \$1,849,900

0 Bedroom, 0.00 Bathroom, Land Commercial on 0.00 Acres

North Business Park, Stony Plain, AB

AMAZING SHOP FOR SALE!! 7,000 SQUARE FEET, WITH MAIN HWY EXPOSURE, DRIVE THROUGH BAYS, FIVE-16X16 HUGE BAY DOORS, 18 FT CEILINGS, EXTRA LARGE PAVED & FENCED COMPOUND, 1,440 SQ FT OF **HEATED & AIR CONDITIONED OFFICE** SPACE, 6,300 FT OF SHOP SPACE, ALL APPLIANCES & OFFICE FURNITURE INCLUDED, ALL THIS AND LOW STONY PLAIN PROPERTY TAXES TO TOP IT OFF!! 1.08 Acre fully paved Lot with large open front yard & fenced rear compound. 2 story air conditioned office buildout with 3 bathrooms, 4 offices, customer foyer, conference room, kitchen & laundry. City water & septic system with low pressure municipal sewer, Huge shop with radiant tube heating, natural gas make up air unit, 400 Amp 3 phase power, floor drains and security system. Newer industrial park with wide paved-well lighted street. Great mix of Businesses including the new Co-Op card lock truck stop. Fast possession available! Phase one environmental site assessment (Dec 2023). Great space & location, quick hwy access & great investment opportunity!!