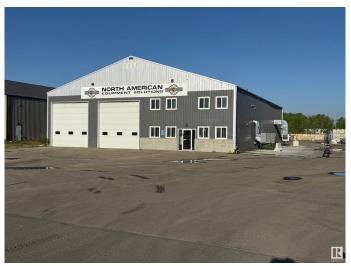

## \$1,849,900

0 Bedroom, 0.00 Bathroom, Land Commercial on 0.00 Acres

North Business Park, Stony Plain, AB

AMAZING SHOP FOR SALE!! 7,000 SQUARE FEET, WITH MAIN HWY EXPOSURE, DRIVE THROUGH BAYS, FIVE-16X16 HUGE BAY DOORS, 18 FT CEILINGS, EXTRA LARGE PAVED & FENCED COMPOUND, 1,440 SQ FT OF **HEATED & AIR CONDITIONED OFFICE** SPACE, 6,300 FT OF SHOP SPACE, ALL APPLIANCES & OFFICE FURNITURE INCLUDED, ALL THIS AND LOW STONY PLAIN PROPERTY TAXES TO TOP IT OFF!! 1.08 Acre fully paved Lot with large open front yard & fenced rear compound. 2 story air conditioned office buildout with 3 bathrooms, 4 offices, customer foyer, conference room, kitchen & laundry. City water & septic system with low pressure municipal sewer, Huge shop with radiant tube heating, natural gas make up air unit, 400 Amp 3 phase power, floor drains and security system. Newer industrial park with wide paved-well lighted street. Great mix of Businesses including the new Co-Op card lock truck stop. Fast possession available! Phase one environmental site assessment (Dec 2023). Great space & location, quick hwy access & great investment opportunity!!