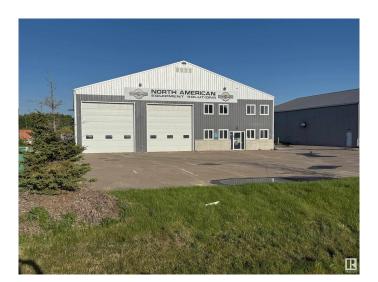

## \$1,849,900

0 Bedroom, 0.00 Bathroom, Land Commercial on 0.00 Acres

North Business Park, Stony Plain, AB

AMAZING SHOP FOR SALE!! 7,000 SQUARE FEET, WITH MAIN HWY EXPOSURE, DRIVE THROUGH BAYS, FIVE-16X16 HUGE BAY DOORS, 18 FT CEILINGS, EXTRA LARGE PAVED & FENCED COMPOUND, 1,440 SQ FT OF **HEATED & AIR CONDITIONED OFFICE** SPACE, 6,300 FT OF SHOP SPACE, ALL APPLIANCES & OFFICE FURNITURE INCLUDED, ALL THIS AND LOW STONY PLAIN PROPERTY TAXES TO TOP IT OFF!! 1.08 Acre fully paved Lot with large open front yard & fenced rear compound. 2 story air conditioned office buildout with 3 bathrooms, 4 offices, customer foyer, conference room, kitchen & laundry. City water & septic system with low pressure municipal sewer, Huge shop with radiant tube heating, natural gas make up air unit, 400 Amp 3 phase power, floor drains and security system. Newer industrial park with wide paved-well lighted street. Great mix of Businesses including the new Co-Op card lock truck stop. Fast possession available! Phase one environmental site assessment (Dec 2023). Great space & location, quick hwy access & great investment opportunity!!