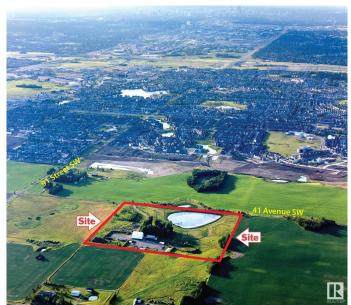

## \$4,000,000 - 8415 41 Avenue, Edmonton

MLS® #E4414733

**\$4,000,000** 0 Bedroom, 0.00 Bathroom, Land Commercial on 0.00 Acres

Edmonton South East, Edmonton, AB

Come and see it !!

## **Community Information**

| Address     | 8415 41 Avenue      |
|-------------|---------------------|
| Area        | Edmonton            |
| Subdivision | Edmonton South East |
| City        | Edmonton            |
| County      | ALBERTA             |
| Province    | AB                  |
| Postal Code | T6X 2T9             |