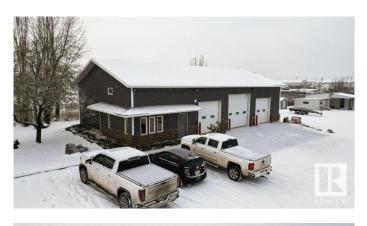

#### \$1,350,000

0 Bedroom, 0.00 Bathroom, Industrial on 0.00 Acres

Winterburn Industrial Area West, Edmonton, AB

2937 Sq ft Building on 1.28 acres in Winterburn. Additional 440 sq. ft. Mezzanine for addition offices or board room. 3 over head doors and additional storage buildings . Land is compacted gravel, fully fenced and gated. Great opportunity for trucking Companies, manufacturers and more.

## Exterior

Exterior Metal Construction Metal