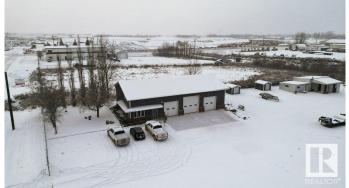

#### \$1,350,000

0 Bedroom, 0.00 Bathroom, Industrial on 0.00 Acres

Winterburn Industrial Area West, Edmonton, AB

2937 Sq ft Building on 1.28 acres in Winterburn. Additional 440 sq. ft. Mezzanine for addition offices or board room. 3 over head doors and additional storage buildings . Land is compacted gravel, fully fenced and gated. Great opportunity for trucking Companies, manufacturers and more.

### **Essential Information**

| MLS® #     | E4414752    |
|------------|-------------|
| Price      | \$1,350,000 |
| Bathrooms  | 0.00        |
| Acres      | 0.00        |
| Year Built | 2006        |
| Туре       | Industrial  |
| Status     | Active      |