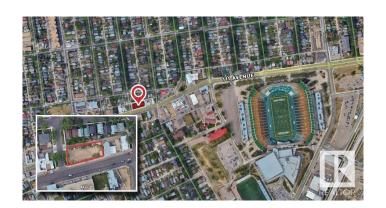

# \$550,000 - 9232 111 Avenue, Edmonton

MLS® #E4415775

#### \$550,000

0 Bedroom, 0.00 Bathroom, Land Commercial on 0.00 Acres

Alberta Avenue, Edmonton, AB

Prime corner location with visibility from over 15,803 vehicles daily along 111 Avenue west of 93 Street (2023 City of Edmonton). Close to Commonwealth Stadium, Kingsway Mall, Royal Alexandra Hospital, and NAIT. Suitable for multifamily, mixed-use, daycare, or medical development.

## **Community Information**

Address 9232 111 Avenue

Area Edmonton

Subdivision Alberta Avenue

City Edmonton
County ALBERTA

Province AB

Postal Code T5G 0A1