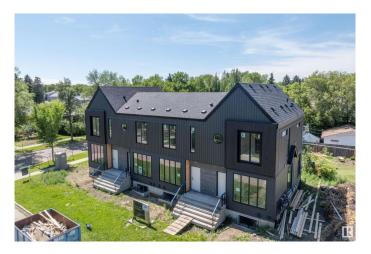

#### \$2,699,000

3 Bedroom, 3.50 Bathroom, 4,265 sqft Single Family on 0.00 Acres

Bonnie Doon, Edmonton, AB

Discover exceptional investment opportunity with this beautifully designed 4-plex with legal basement suites by House of Modernity. This property has a projected rental income of \$187,000 annually. Ideally situated in a prime location, this property features four legal suites, each with 9 ft ceilings, a sophisticated 2-bedroom, 2-bathroom ensuite layout perfect for working professionals. The design accommodates individual needs while providing a separate entrance for the legal basement suite, enhancing privacy and rental flexibility. The large basement includes a bedroom and a cozy living area, ideal for additional sleeping arrangements, all highlighted by vaulted ceilings, high-end finishes, and a designer lighting package.

Year Built 2024

Type Single Family

Sub-Type 4PLEX
Style 2 Storey
Status Active

#### **Exterior**

Exterior Wood, Vinyl

Exterior Features Corner Lot, Playground Nearby, Public Swimming Pool, Public

Transportation, Schools, Shopping Nearby

Roof Asphalt Shingles

Construction Wood, Vinyl

Foundation Concrete Perimeter