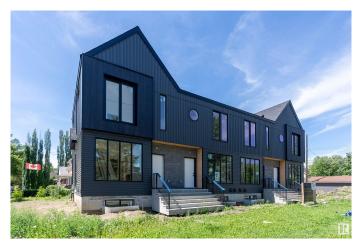

#### \$2,699,000

3 Bedroom, 3.50 Bathroom, 4,265 sqft Single Family on 0.00 Acres

Bonnie Doon, Edmonton, AB

Discover exceptional investment opportunity with this beautifully designed 4-plex with legal basement suites by House of Modernity. This property has a projected rental income of \$187,000 annually. Ideally situated in a prime location, this property features four legal suites, each with 9 ft ceilings, a sophisticated 2-bedroom, 2-bathroom ensuite layout perfect for working professionals. The design accommodates individual needs while providing a separate entrance for the legal basement suite, enhancing privacy and rental flexibility. The large basement includes a bedroom and a cozy living area, ideal for additional sleeping arrangements, all highlighted by vaulted ceilings, high-end finishes, and a designer lighting package.

Year Built 2024

Type Single Family

Sub-Type 4PLEX
Style 2 Storey
Status Active

#### **Exterior**

Exterior Wood, Vinyl

Exterior Features Corner Lot, Playground Nearby, Public Swimming Pool, Public

Transportation, Schools, Shopping Nearby

Roof Asphalt Shingles

Construction Wood, Vinyl

Foundation Concrete Perimeter