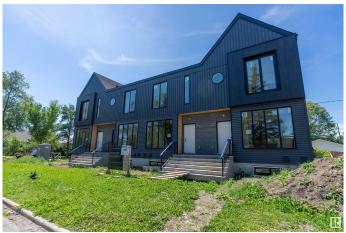

#### \$2,699,000

3 Bedroom, 3.50 Bathroom, 4,265 sqft Single Family on 0.00 Acres

Bonnie Doon, Edmonton, AB

Discover exceptional investment opportunity with this beautifully designed 4-plex with legal basement suites by House of Modernity. This property has a projected rental income of \$187,000 annually. Ideally situated in a prime location, this property features four legal suites, each with 9 ft ceilings, a sophisticated 2-bedroom, 2-bathroom ensuite layout perfect for working professionals. The design accommodates individual needs while providing a separate entrance for the legal basement suite, enhancing privacy and rental flexibility. The large basement includes a bedroom and a cozy living area, ideal for additional sleeping arrangements, all highlighted by vaulted ceilings, high-end finishes, and a designer lighting package.

Year Built 2024

Type Single Family

Sub-Type 4PLEX
Style 2 Storey
Status Active

#### **Exterior**

Exterior Wood, Vinyl

Exterior Features Corner Lot, Playground Nearby, Public Swimming Pool, Public

Transportation, Schools, Shopping Nearby

Roof Asphalt Shingles

Construction Wood, Vinyl

Foundation Concrete Perimeter