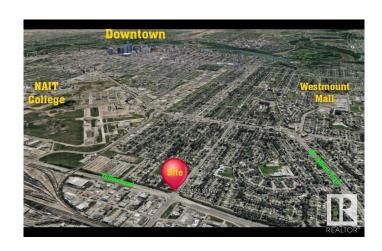

#### \$248,000

0 Bedroom, 0.00 Bathroom, Land Commercial on 0.00 Acres

Prince Charles, Edmonton, AB

Investor Alert! Multifamily zoned Lot RA7 / RM H16 Lot, adjacent lot is also for sale for same asking price

## **Community Information**

Address 12425 127 Street

Area Edmonton

Subdivision Prince Charles

City Edmonton
County ALBERTA

Province AB

Postal Code T5L 1A1