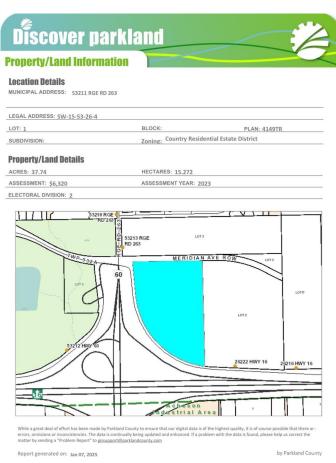

## **Community Information**

Address 53211 Rr263

Area Rural Parkland County

Subdivision Acheson Business Park

City Rural Parkland County

County ALBERTA

Province AB

Postal Code T7Z 1R1