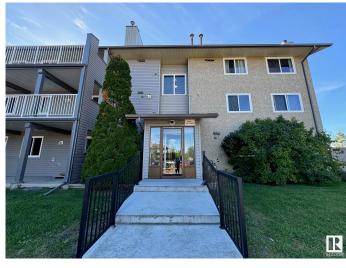

# \$122,600 - 6204 180 Street, Edmonton

MLS® #E4418097

### \$122,600

1 Bedroom, 1.00 Bathroom, 690 sqft Condo / Townhouse on 0.00 Acres

Ormsby Place, Edmonton, AB

Top floor corner unit with all the vibes! This sunny, spacious gem is your cozy retreat with a wood-burning fireplace perfect for chilly nights. The bedroom boasts a cheater door to the bathroom through a walk-in closet (fancy, right?). Whip up meals in a kitchen with stunning counters, all while gazing out big, beautiful windows. You've got your own furnace and hot water tankâ€"so you're the boss of your bills. Parkside Grande's got your back (literally)â€"it backs onto lush grass fields, walking paths, and playgrounds. Stroll, jog, or just soak up the chill. Plus, you're minutes from Henday Freeway and West Edmonton Mallâ€"shopping spree, anyone?

## **Community Information**

Address 6204 180 Street

Area Edmonton

Subdivision Ormsby Place

City Edmonton
County ALBERTA

Province AB

Postal Code T5T 3J9

### **Exterior**

Exterior Wood, Vinyl

Exterior Features Backs Onto Park/Trees, Fenced, Golf Nearby, Playground Nearby,

Public Transportation, Schools, Shopping Nearby, Ski Hill Nearby

Roof Asphalt Shingles