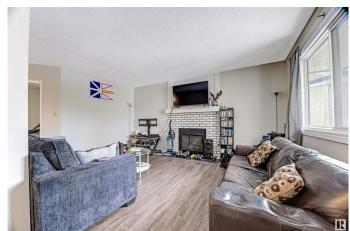

### \$122,600

1 Bedroom, 1.00 Bathroom, 690 sqft Condo / Townhouse on 0.00 Acres

Ormsby Place, Edmonton, AB

Top floor corner unit with all the vibes! This sunny, spacious gem is your cozy retreat with a wood-burning fireplace perfect for chilly nights. The bedroom boasts a cheater door to the bathroom through a walk-in closet (fancy, right?). Whip up meals in a kitchen with stunning counters, all while gazing out big, beautiful windows. You've got your own furnace and hot water tankâ€"so you're the boss of your bills. Parkside Grande's got your back (literally)â€"it backs onto lush grass fields, walking paths, and playgrounds. Stroll, jog, or just soak up the chill. Plus, you're minutes from Henday Freeway and West Edmonton Mallâ€"shopping spree, anyone?

#### Interior

Appliances Dishwasher-Built-In, Refrigerator, Stove-Electric

Heating Forced Air-1, Natural Gas

Fireplaces Brick Facing, Mantel