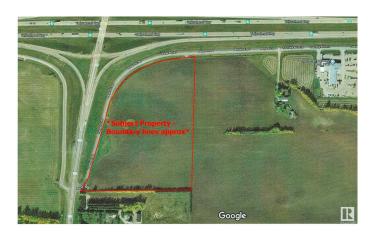

#### \$1,095,000

0 Bedroom, 0.00 Bathroom, Land Commercial on 0.00 Acres

Parkland Business Park, Rural Parkland County, AB

Highway 16 & SH 779 frontage! Located off service road (Rge Rd 280) to provide easy access and high visibility. Great speculation or for rezoning for a single use owner is most probable or possible subdivision.