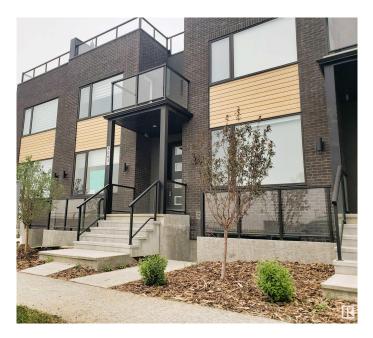

#### \$704,900

5 Bedroom, 3.50 Bathroom, 1,490 sqft Single Family on 0.00 Acres

Blatchford Area, Edmonton, AB

Located in the highly sought-after, sustainable community of Blatchfordâ€"just minutes from downtown, NAIT, LRT access, shopping, restaurants, and more! This beautifully crafted 3-bedroom townhome offers exceptional value and innovative living with vinyl plank flooring throughout, quartz countertops, solar panels, and a high-efficiency geothermal heating and cooling systemâ€"eliminating the need for gas bills. Built with an enhanced wall system and striking brick exterior for durability and curb appeal. Enjoy panoramic views from the expansive 400 sqft. rooftop patioâ€"perfect for entertaining. The property also includes a 2-bedroom legal basement suite with a private exterior entrance and separate Energy Star appliance packageâ€"ideal for rental income or multi-generational living. A double detached garage, full landscaping, and a fenced yard complete this move-in-ready home. A rare opportunity to live in one of Edmonton's most forward-thinking neighborhoods. Sophisticated Living!

| Has Basement<br>Basement   | Yes<br>Full, Finished                                                                                                                             |
|----------------------------|---------------------------------------------------------------------------------------------------------------------------------------------------|
| Exterior                   |                                                                                                                                                   |
| Exterior                   | Wood, Brick, Stucco, Hardie Board Siding                                                                                                          |
| Exterior Features          | Back Lane, Fenced, Landscaped, Low Maintenance Landscape,<br>Playground Nearby, Public Transportation, Schools, Shopping Nearby,<br>View Downtown |
| Lot Description            | 35 x 6.10                                                                                                                                         |
| Roof                       | Flat                                                                                                                                              |
| Construction<br>Foundation | Wood, Brick, Stucco, Hardie Board Siding<br>Concrete Perimeter                                                                                    |