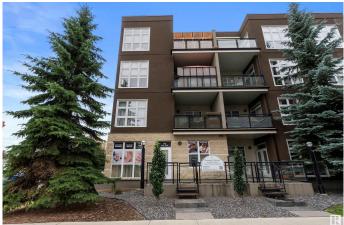

#### \$327,000

0 Bedroom, 0.00 Bathroom, Retail on 0.00 Acres

Westmount, Edmonton, AB

UNBELIEVABLE OPPORTUNITY – PRICED TO MOVE! Don't miss your chance to DOMINATE one of Edmonton's HOTTEST commercial zones with this PRIME CORNER UNIT in the ultra-trendy Glenora Gates, in the heart of the red-hot Brewery District. This space features GROUND-LEVEL STREET EXPOSURE in a HIGH-TRAFFIC LOCATION. It provides the visibility your brand needs to thrive, making it ideal for a coffee shop, boutique, restaurant, or professional office. PRICE JUST SLASHED! The space is ready for immediate action with four rooms, a full bathroom, a reception/waiting area, and direct street access. You also benefit from 2 TITLED **UNDERGROUND PARKING STALLS, ample** visitor parking, flexible DC1 zoning, and immediate occupancy. Commercial gems like this in Glenora move FASTâ€"ACT NOW before it's gone and secure a RARE, **HIGH-IMPACT SPACE built for success!** 

#### Exterior

| Exterior     | Wood Frame |
|--------------|------------|
| Construction | Wood Frame |