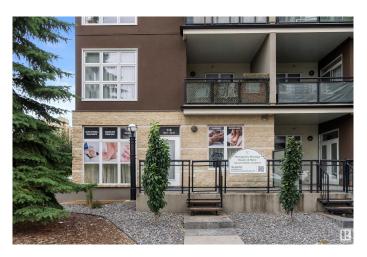

#### \$327,000

0 Bedroom, 0.00 Bathroom, Retail on 0.00 Acres

Westmount, Edmonton, AB

UNBELIEVABLE OPPORTUNITY – PRICED TO MOVE! Don't miss your chance to DOMINATE one of Edmonton's HOTTEST commercial zones with this PRIME CORNER UNIT in the ultra-trendy Glenora Gates, in the heart of the red-hot Brewery District. This space features GROUND-LEVEL STREET EXPOSURE in a HIGH-TRAFFIC LOCATION. It provides the visibility your brand needs to thrive, making it ideal for a coffee shop, boutique, restaurant, or professional office. PRICE JUST SLASHED! The space is ready for immediate action with four rooms, a full bathroom, a reception/waiting area, and direct street access. You also benefit from 2 TITLED **UNDERGROUND PARKING STALLS, ample** visitor parking, flexible DC1 zoning, and immediate occupancy. Commercial gems like this in Glenora move FASTâ€"ACT NOW before it's gone and secure a RARE, **HIGH-IMPACT SPACE built for success!** 

#### Exterior

| Exterior     | Wood Frame |
|--------------|------------|
| Construction | Wood Frame |