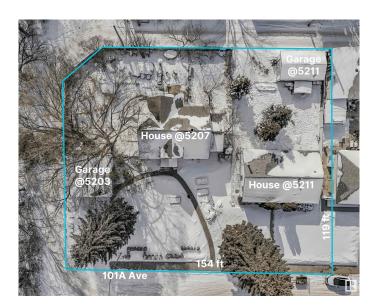

#### \$389,900

0 Bedroom, 0.00 Bathroom, Land Commercial on 0.00 Acres

Fulton Place, Edmonton, AB

**INVESTORS & BUILDERS! Incredible** development opportunity in Fulton Place! A rare 4 adjacent lots totaling 1683 SQM, zoned RS (Small Scale Residential) perfect for multi-residential, dream homes, duplexes, townhouses, basement suites, garage/garden suites, or a multi-family infill. Two existing bungalows with garages and month-to-month renters offer immediate cash flow while you plan your project. Ideally located minutes from downtown, within walking distance to Capilano Mall, and close to Gold Bar Park, river valley trails, Rundle Park, and Hardisty Fitness Centre. Top schools like Hardisty, McEwan, and King's College add to its appeal. A prime opportunity in a thriving, well-connected community. Don't miss your chance to invest in Fulton Place! To be sold with adjacent lots at 5203-5209 101A Ave for \$1,325,000.

## **Community Information**

Address 5211 101a Avenue

Area Edmonton

Subdivision Fulton Place

City Edmonton

County ALBERTA

Province AB

Postal Code T6A 0L7