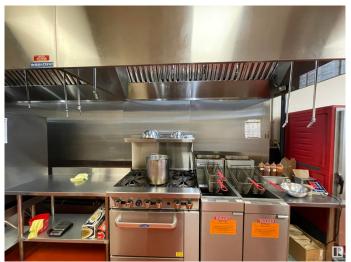

## \$249,000

0 Bedroom, 0.00 Bathroom, Business on 0.00 Acres

Oxford, Edmonton, AB

This 50 Seat Restaurant Located on North Side Of Edmonton In A Shopping Plaza Anchored By Tim Horton's Shoppers Drug Mart, Sace On Food. The Buyer Can Change The Cuisine Subject To Landlord Approval.