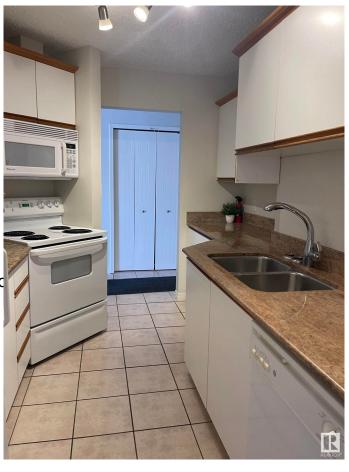

## \$135,000

1 Bedroom, 1.00 Bathroom, 661 sqft Condo / Townhouse on 0.00 Acres

Fulton Place, Edmonton, AB

This is a one bedroom gem in a great location. Clean, quiet and great floor plan, with a really spacious kitchen, comfy living room area, a cozy dining area and a space for a desk or yoga mat!! Bedroom is huge with double door closet, clean 4 piece bathroom and a combo unit washer/dryer inside the suite. Shower head updated, newer tiles in bathroom and some updated plumbing. Double security door entrance, includes a titled parking stall and this unit is an end unit, so close to back door entrance for easy access to parking. Parking stall includes power, condo fees include utilities except electricity. Large patio doors and a patio for fresh air and natural light. Location is great for downtown commute and close to public transportation!! Shopping and all amenities within walking distance.

Parking Stall

Interior

Appliances Dishwasher-Built-In, Euro

Stove-Electric

Heating Forced Air-1, Natural Gas