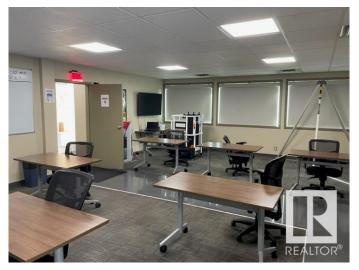

#### \$0

0 Bedroom, 0.00 Bathroom, Industrial on 0.00 Acres

Sheffield Industrial, Edmonton, AB

4,741 sq.ft.± second floor office, 760 sq.ft.± storage building also available on site. Fenced and secured parking lot or storage area. Second Floor was extensively renovated in 2015 and includes reception, 5 offices, boardroom, large bullpen area, lunchroom and washrooms. Has easy access to 156 Street and Yellowhead Trail and close proximity to public transportation.