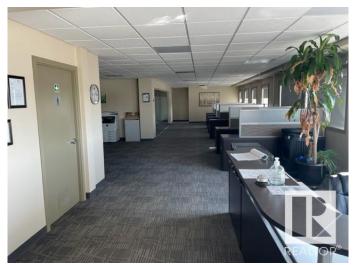

#### \$0

0 Bedroom, 0.00 Bathroom, Industrial on 0.00 Acres

Sheffield Industrial, Edmonton, AB

4,741 sq.ft.± second floor office, 760 sq.ft.± storage building also available on site. Fenced and secured parking lot or storage area. Second Floor was extensively renovated in 2015 and includes reception, 5 offices, boardroom, large bullpen area, lunchroom and washrooms. Has easy access to 156 Street and Yellowhead Trail and close proximity to public transportation.