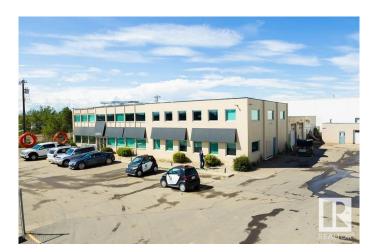

#### \$0

0 Bedroom, 0.00 Bathroom, Industrial on 0.00 Acres

Sheffield Industrial, Edmonton, AB

4,741 sq.ft.± second floor office, 760 sq.ft.± storage building also available on site. Fenced and secured parking lot or storage area. Second Floor was extensively renovated in 2015 and includes reception, 5 offices, boardroom, large bullpen area, lunchroom and washrooms. Has easy access to 156 Street and Yellowhead Trail and close proximity to public transportation.