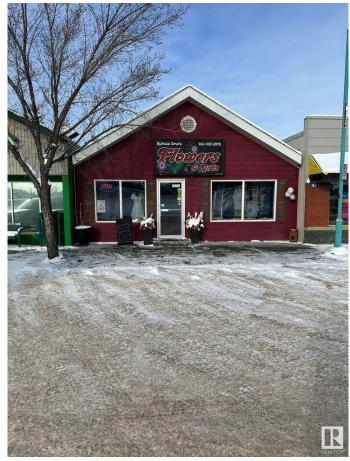

### \$340,000

0 Bedroom, 0.00 Bathroom, Retail on 0.00 Acres

City Centre, Spruce Grove, AB

Prime Commercial Property For Sale.
High-Visibility Location in Spruce Grove
Discover an exceptional commercial
opportunity in the heart of Spruce Grove! This
established retail space, currently homed to a
flower shop, offers 1875+/- sf of retail space.
Located just off of Highway 16A, this prime
location ensures high traffic exposure and
easy accessibility. Phase 1 Environmental
report completed.

Built in 1960