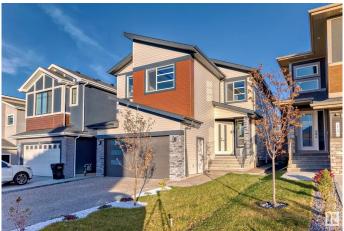

## \$940,000 - 211 37 Street, Edmonton

MLS® #E4421978

## \$940.000

6 Bedroom, 5.00 Bathroom, 2,601 sqft Single Family on 0.00 Acres

Charlesworth, Edmonton, AB

LOCATION: This Beautiful and Well Maintained Property is Located in the community of Hills At Charleswoth. This Property Offers Total 6 Bedrooms and 5 Bathrooms. Main Floor offers One Bedroom with Attached Bathroom. Along with it, Main floor comes with 2 Living Areas, Tile-Flooring, Open to Below, Spice Kitchen, In-Built Appliances. Staircase Comes With Glass Railing and Step lights. Upper Level offers 3 Bedrooms with Attached Bathrooms, Good Size Bonus Area, Spacious Laundry. Basement is Fully Finished and comes with seperate entrance. Basement offers 2 bedroom and One Bathroom Legal suite.

## **Essential Information**

MLS® # E4421978 Price \$940,000

Bedrooms 6

Bathrooms 5.00

Full Baths 5

Square Footage 2,601

Acres 0.00

Year Built 2022