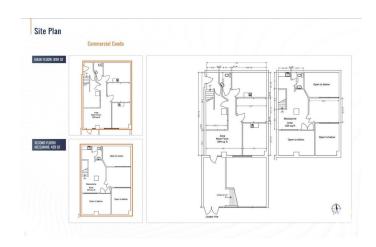

ALTOR®) website to obtain additional information. Cambridge Lofts Commercial Condo is an exceptional property located on Jasper Avenue, one of Edmonton's most prominent and bustling streets, offering high visibility and easy access to key amenities. Situated in the heart of the downtown core and surrounded by office buildings, retail spaces, and residential developments, this location benefits from a steady flow of pedestrian traffic and a vibrant entertainment district.

Built in 1968

#### **Essential Information**

MLS® # E4422068 Price \$545,000

Bathrooms 0.00
Acres 0.00
Year Built 1968
Type Retail
Status Active

# **Community Information**

Address 10020 Jasper Avenue

Area Edmonton

Subdivision Downtown (Edmonton)

City Edmonton

# For Sale | Cambridge Lofts Commercial Condo









County ALBERTA

Province AB

Postal Code T5J 1R2

## **Exterior**

Exterior Concrete
Construction Concrete

# **Additional Information**

Date Listed February 19th, 2025

Days on Market 168

Zoning Zone 12

DATA IS DEEMED RELIABLE BUT IS NOT GUARANTEED ACCURATE BY THE REALTORS® ASSOCIATION OF EDMONTON. COPYRIGHT 2025 BY THE REALTORS® ASSOCIATION OF EDMONTON. ALL RIGHTS RESERVED. Trademarks are owned or controlled by the Canadian Real Estate Association (CREA) and identify real estate professionals who are members of CREA (REALTOR®, REALTORS®) and/or the quality of services they provide (MLS®, Multiple Listing Service®)

Listing information last updated on August 6th, 2025 at 5:32pm MDT